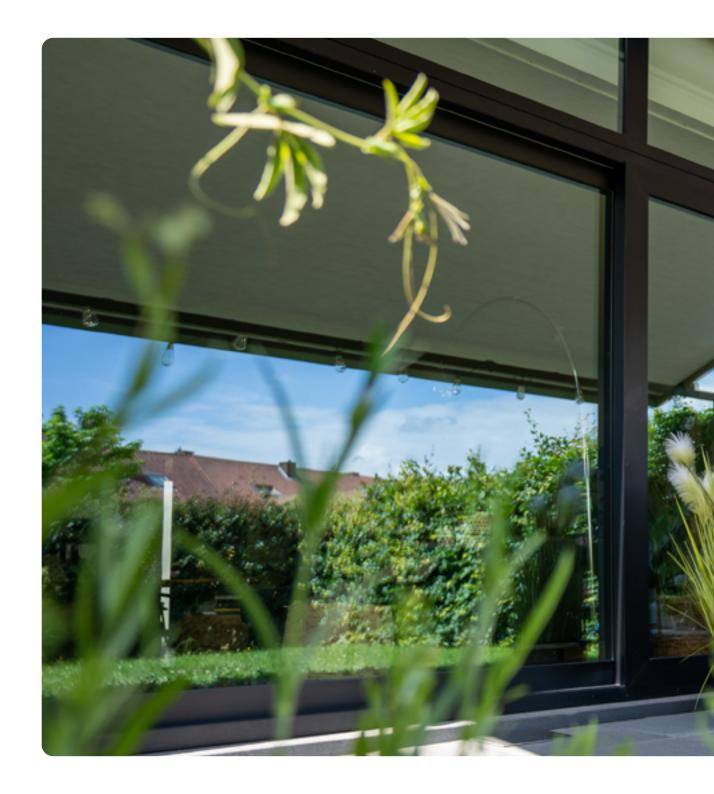

## **VZ080-ZIP**

INSTALLATION

PERFECT FOR

Front of the window

Sun Facing Structures

With VZ080-ZIP blinds, you get the most from your veranda, skylight or rooflight. With this example of timeless design, you can enjoy precisely the right level of shade. It will never get too hot. After all, the ingenious design means you can block out the sun entirely.