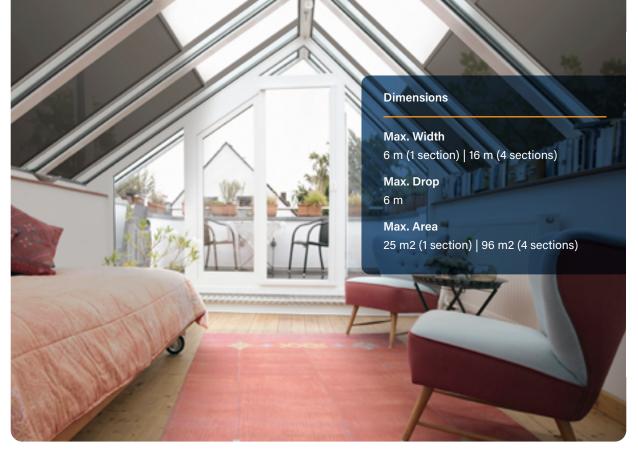

# Technical Details

|                                 | VZ080-ZIP                               | VZ800-ZIP                               |
|---------------------------------|-----------------------------------------|-----------------------------------------|
| DIMENSIONS                      |                                         |                                         |
| Max. width in 1 section         | 3 m                                     | 6 m                                     |
| Max. width coupled (4 sections) | 10 m                                    | 16 m                                    |
| Max. drop                       | 3.5 m                                   | 6 m                                     |
| Max. area in 1 section          | 10.5 m²                                 | 25 m²                                   |
| Max. area coupled (4 sections)  | 35 m²                                   | 96 m²                                   |
| OPERATION                       |                                         |                                         |
| 10                              | Standard                                | Standard                                |
| RTS                             | Optional                                | Optional                                |
| WT                              | Optional                                | Optional                                |
| 2 motors                        | Width > 5 m                             | Width > 8 m                             |
| SUSTAINABILITY                  |                                         |                                         |
| Fully closed box                | ✓                                       | ✓                                       |
| Taut fabrics                    | Fabric tensioning system and ZIP system | Fabric tensioning system and ZIP system |
| A total blackout is possible    | ✓                                       |                                         |