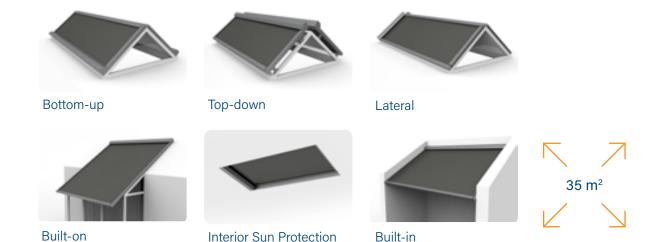

#### Unique features

Ultra-compact, fully closed box

One system, endless options

Sleek & Minimalistic

Zero Gap Fabric Edge

Utra-taut fabric finish

Low Maintenance

#### Unique features

Dimmable LED lighting option

Covers large glass expanses

Sleek & Minimalistic

Zero Gap Fabric Edge

Utra-taut fabric finish

Low

Maintenance