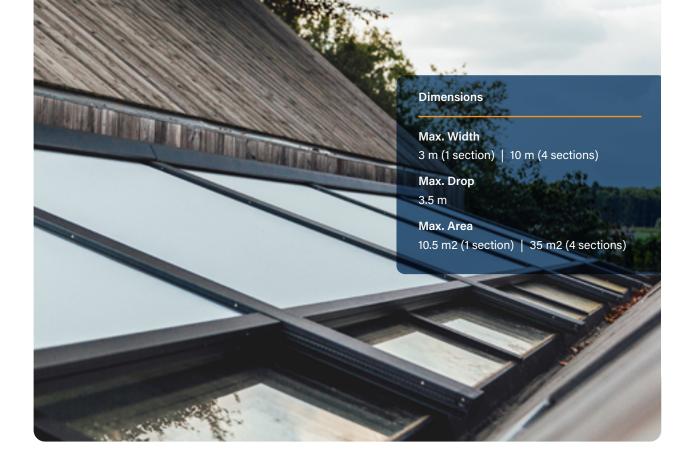

# Technical Details

|                                 | VZ080-ZIP                               | VZ800-ZIP                               |
|---------------------------------|-----------------------------------------|-----------------------------------------|
| DIMENSIONS                      |                                         |                                         |
| Max. width in 1 section         | 3 m                                     | 6 m                                     |
| Max. width coupled (4 sections) | 10 m                                    | 16 m                                    |
| Max. drop                       | 3.5 m                                   | 6 m                                     |
| Max. area in 1 section          | 10.5 m²                                 | 25 m²                                   |
| Max. area coupled (4 sections)  | 35 m²                                   | 96 m²                                   |
| OPERATION                       |                                         |                                         |
| 10                              | Standard                                | Standard                                |
| RTS                             | Optional                                | Optional                                |
| WT                              | Optional                                | Optional                                |
| 2 motors                        | Width > 5 m                             | Width > 8 m                             |
| SUSTAINABILITY                  |                                         |                                         |
| Fully closed box                | ✓                                       | ✓                                       |
| Taut fabrics                    | Fabric tensioning system and ZIP system | Fabric tensioning system and ZIP system |
| A total blackout is possible    | ✓                                       |                                         |